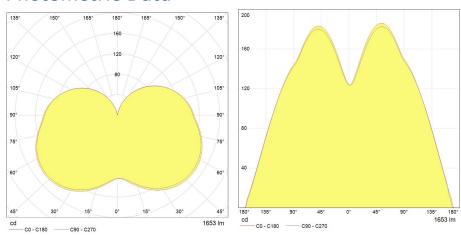

Colour Rendering Index (CRI) [Ra]               | 80    |
|-------------------------------------------------|-------|
| Nominal correlated colour temperature (CCT) [K] | 3000  |
| Nominal beam angle [°]                          | 240   |
| Nominal lumens [lm]                             | 1521  |
| Energy efficiency class (EEC)                   | A+    |
| Rated life L70/B50 [h]                          | 15000 |

### **Electrical data**

| Nominal power [W]          | 16    |
|----------------------------|-------|
| Nominal lamp power factor  | 0.7   |
| Number of switching cycles | 50000 |

## Logistic data

| DUN Code      | 10064894531351 |
|---------------|----------------|
| EAN Code      | 64894531354    |
| Pack Quantity | 10             |



93023114

#### **Photometric Data**



#### **Downloads & Links**

Go to the catalog site (HTTP)

Product datasheet (PDF)

Photometry (IES)

High-resolution image (JPG)

**BrightStik range Datasheets (HTTP)** 

**BrightStik range images (HTTP)** 

**Lighting design tools & calculators (HTTP)** 

Certificate for the Quality Management System of GE Lighting EMEA (PDF)

Certificate for the Environmental Management System of GE Lighting EMEA (PDF)